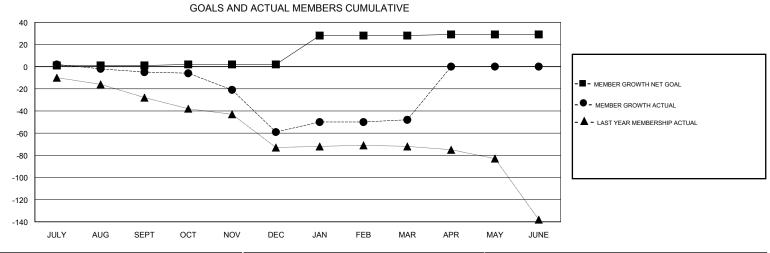

## STEVE ANTON **LOCATION ILLINOIS GMT CA** Clubs Members RESULTS FOR 2018-2019 RESULTS FOR 2018-2019 NEW CLUBS NEW CLUB GOAL DROPPED CLUBS MEMBER GROWTH NET MEMBER GROWTH DROPPED QUARTER QUARTER GOAL ACTUAL MEMBERS ACTUAL (including transfers) 0 0 0 20 20 JULY/AUG/SEPT JULY/AUG/SEPT 0 53 94 OCT/NOV/DEC 1 OCT/NOV/DEC 0 1 0 26 22 7 JAN/FEB/MAR JAN/FEB/MAR